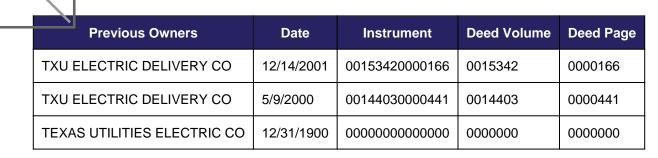

### **OWNER INFORMATION**

**Current Owner:** ONCOR ELECTRIC DELIVERY CO LLC **Primary Owner Address:** 

PO BOX 139100 DALLAS, TX 75313

Deed Date: 1/17/2002 Deed Volume: 0000000 Deed Page: 0000000 Instrument: 000000000000000