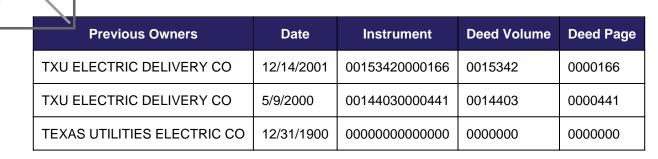

### **OWNER INFORMATION**

**Current Owner:** ONCOR ELECTRIC DELIVERY CO LLC **Primary Owner Address:** PO BOX 139100

Deed Date: 1/17/2002 Deed Volume: 0000000 Deed Page: 0000000 Instrument: 000000000000000